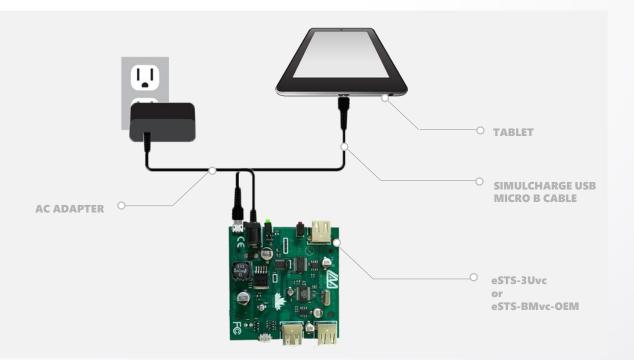

### SIMULCHARGE™

SimulCharge™ technology allows tablet to operate as a USB Host controller while simultaneously being charged

#### ACCESS USB PERIPERALS WHILE CHARGING

SimulCharge™ is a mode that allows portable devices such as tablets or phones to operate as a USB Host controller while simultaneously being charged.

This technology is only available for Samsung Tablets.

#### eSTS-3Uvc

3-PORT USB HUB ETHERNET ADAPTER WITH EXTERNAL DC SUPPLY

#### **eSTS-BMvc-OEM**

BATTERY MODULATION OEM ADAPTER WITH EXTERNAL DC SUPPLY

Allows an external 20 V up to 36 V DC power supply to be placed up to 50 feet away from the tablet.