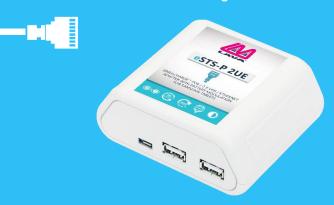

### **eSTS-2UE**

2-PORT USB HUB & ETHERNET ADAPTER

#### **eSTS-1U-OEM**

1-PORT USB ADAPTER

| MODEL       | 1 x USB | 2 x USB | 3 x USB | LAN | PoE |
|-------------|---------|---------|---------|-----|-----|
| eSTS-P2UE   |         | +       |         | +   | +   |
| eSTS-PE     |         |         |         | +   | +   |
| eSTS-2UE    |         | +       |         | +   |     |
| eSTS-E      |         |         |         | +   |     |
| eSTS-3U     |         |         | +       |     |     |
| eSTS-1U-OEM | +       |         |         |     |     |