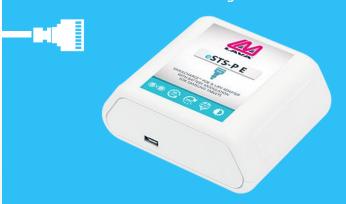

### **eSTS-PE**

ETHERNET ADAPTER WITH POE

#### **eSTS-PE**

SimulCharge™ PoE Ethernet Adapter with Battery Modulation for Samsung Tablets