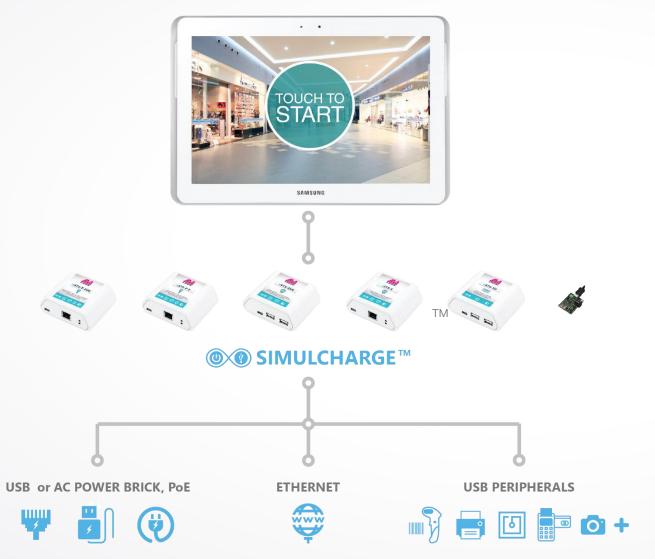

# LAVA eSTS ADAPTER FEATURES

MULTI-PURPOSE, 24/7 HEALTHY CHARGING FOR YOUR TABLET KIOSK

SIMULCHARGE

TECHNOLOGY

RECOVERY

CONNECTIVITY

MANAGEMENT

UP TO 3 x USB PORTS FOR PERIPHERAL INTEGRATION

### **eSTS ADAPTER FEATURES**

SimulCharge™ - the technology that enables possibilities RBM - the extension that makes them last.

### SIMULCHARGE™

SimulCharge™ technology allows tablet to operate as a USB Host controller while simultaneously being charged

### POWER over ETHERNET (PoE)

Power over Ethernet (PoE) allows network data and electrical power to be carried over an Ethernet cable, eliminating the need for an electrician to install a dedicated power drop.

#### WIRED NETWORK

10/100 Fast Ethernet interface enhances the reliability and the security of the internet connection

#### UP TO 3 x USB PORTS

Extends your tablet kiosk functionality with up to 3 USB peripherals