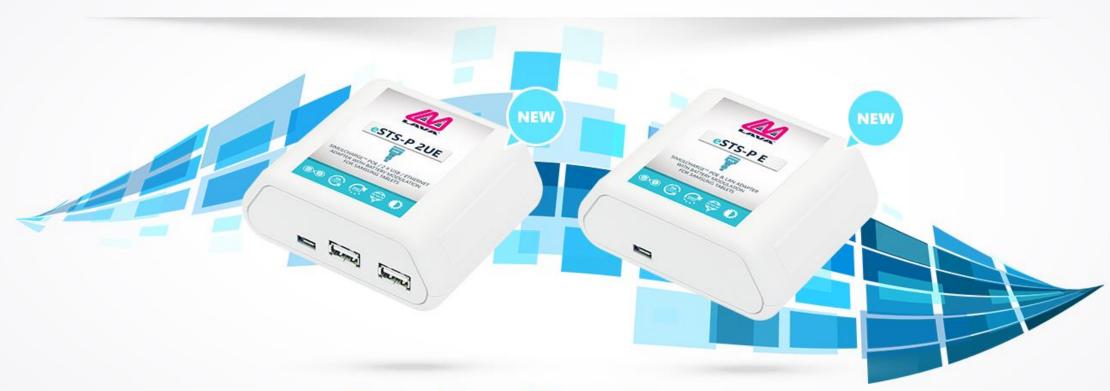

#### eSTS-P2UE

SimulCharge™ PoE / 2 x USB / Ethernet Adapter with Battery Modulation for Samsung Tablets

#### **eSTS-PE**

SimulCharge™ PoE Ethernet Adapter with Battery Modulation for Samsung Tablets