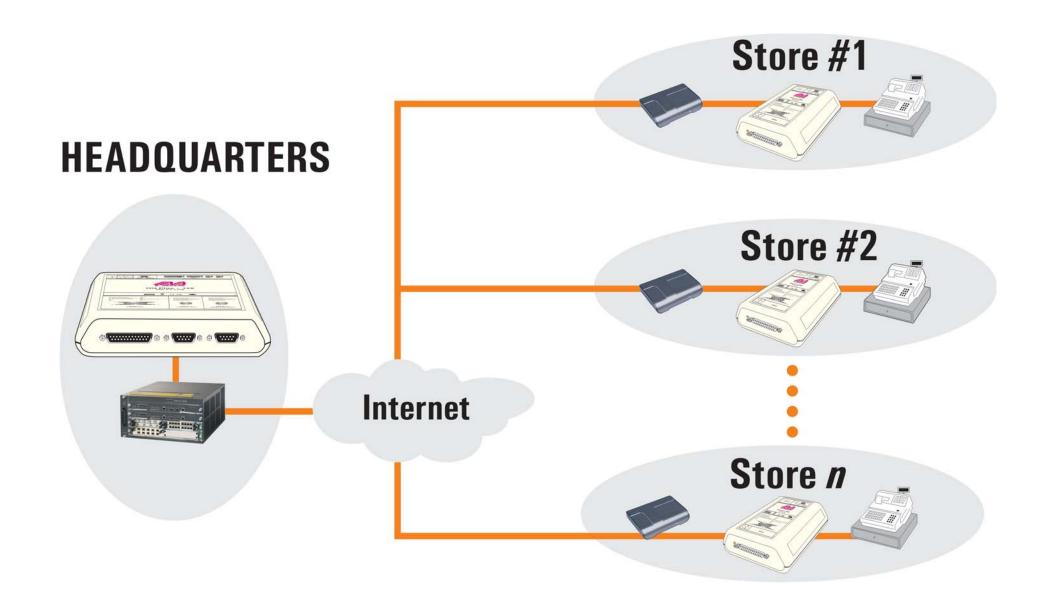

## See all YOUR STORES from your HEAD OFFICE





#### HEADQUARTERS



# No store router CONFIGURATION needed



#### No SOFTWARE changes

Use your existing ECRS, POS stations

### See your STORES

Name

#

#### HQ Basic-128 Management Console ::: [HQ Plus-128

Tel#

MAC

|     | 1  | QUIZNOS STORE  | 555 1234 | 00.04.3B.00.60.E6 | 1  |
|-----|----|----------------|----------|-------------------|----|
|     | 2  |                |          |                   |    |
|     | 3  | QUIZNOS STORE  | 555 1234 | 00.04.3B.00.5E.EE | 1  |
|     | 4  | QUIZNOS STORE  | 555 1234 | 00.04.3B.00.60.98 | 1  |
|     | 5  | QUIZNOS STORE8 | 555 1234 | 00.04.3B.00.61.1D | 1  |
| ATO |    | CHIZNOCOCTORE  | 555 1234 | 00.04.3B.00.60.B1 | 1  |
|     |    | J_K STORE      | 555 1234 | 00.04.3B.00.60.5E | 1  |
|     |    | JIZN( ORE      | 555 1234 | 00.04.3B.00.5F.17 | 1  |
|