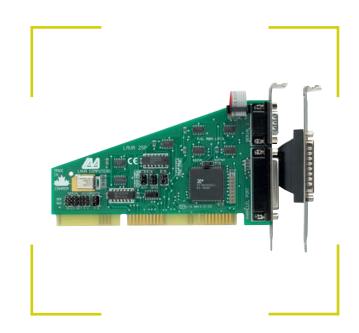

# ISA Bus Dual 16550 Serial and Parallel Bi-directional Board

#### **Features & Benefits**

- Adds two 16550 UART serial ports and one bi-directional parallel port to ISA-equipped PCs
- Each serial port (one 9-pin & one 25-pin) is capable of a maximum data throughput rate up to 115.2 kbps
- Each serial port independently configurable as Com1 through Com4
- Each serial port selectable for any of IRQ 2/3/4/5/10/11/12/15
- One bi-directional parallel port configurable as LPT 1/2 using IRQ 5/7
- Lava Lifetime Warranty

#### **Connectors**

- One DB-9 male RS-232
- One DB-25 male RS-232
- One DB-25 female IEEE 1284