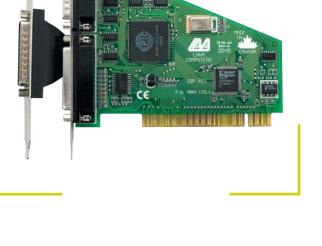

## LAVA 2SP-PCI PCI Bus Dual 16550 Serial and Enhanced Parallel Combo Board

#### **Features & Benefits**

- Adds two 16550 UART serial ports and one EPP parallel port to PCI-equipped PCs
- Each serial port (one 9-pin & one 25-pin) is capable of a maximum data throughput rate up to 115.2 kbps
- Enhanced Parallel Port (EPP) incorporates Lava's PCI Parallel Port technology capable of data throughput rates up to 3x faster than ISA EPP ports
- Both serial ports share one IRQ saves valuable resources for other expansion cards
- Easy Plug and Play installation automatically selects next available IRQ and I/O addresses
- Compatible with external modems, handhelds, digital cameras, UPSes, POS devices, external drives, printers, scanners, and video-conferencing equipment
- Compliant with PCI Specification 2.1
- Lava Lifetime Warranty

### Connectors

- One DB-9 male RS-232
- One DB-25 male RS-232
- One DB-25 female IEEE 1284