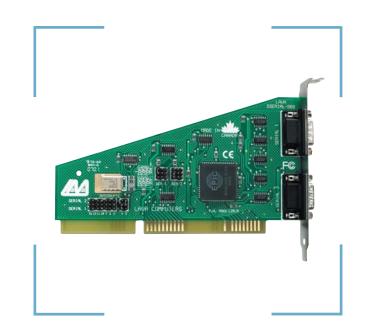

# **LAVA DSerial-550**

### ISA Bus Dual 16550 Serial Board

## **Connectors**

• Two DB-9 male RS-232