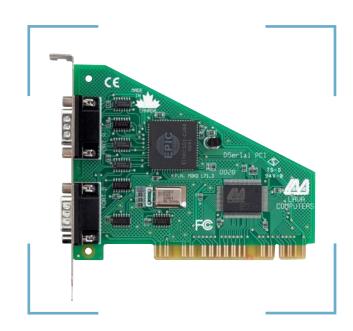

# **LAVA DSerial-PCI**

### PCI Bus Dual 16550 Serial Board

#### **Features & Benefits**

- Adds two 9-pin 16550 UART serial ports to PCI-equipped PCs
- Each port is capable of a maximum data throughput rate up to 115.2 kbps
- Both ports share one IRQ saves valuable resources for other expansion cards
- Easy Plug and Play installation automatically selects next available IRQ and I/O addresses
- Includes Lava Com Port Redirect Utility for renaming Com ports – allows for backward compatibility with software that supports Com 1-4 only
- Compatible with RS-232 serial peripherals including modems, PDAs, digital cameras, bar-code scanners, and UPSes
- Compliant with PCI Specification 2.1
- Lava Lifetime Warranty

#### **Connectors**

• Two DB-9 male RS-232