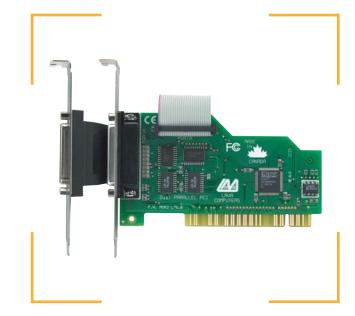

## **LAVA Dual Parallel-PCI**

# PCI Bus Dual Enhanced Parallel Port Board

#### **Connectors**

• Two DB-25 female IEEE 1284