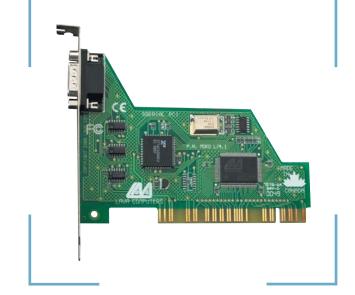

# LavaPort-650

## **PCI Bus Single 16550 Serial Port Board**

### **Connectors**

• One DB-9 male RS-232