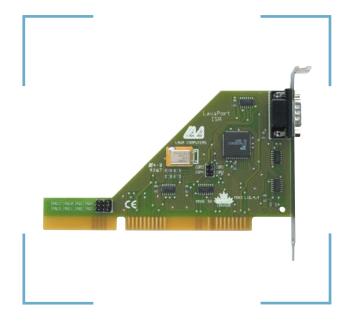

# LavaPort-ISA [Link-650] ISA Bus Single 16650 Serial Port Board

### **Features & Benefits**

- Adds one 9-pin 16650 UART serial port to ISA-equipped PCs
- Port is capable of a maximum data throughput rate up to 460.8 kbps
- Integrated 32-byte FIFO buffers with software configurable Rx/Tx triggers, 4x clock, and on-board flow control guarantee errorless data transmission even at top speed
- Configurable as Com1 through Com4 using any of IRQ 2/3/4/5/10/11/12/15
- Compatible with RS-232 serial peripherals including 56K and ISDN modems, PDAs, digital cameras, bar-code scanners, and UPSes
- Ships with drivers for Windows 3.1/3.11/95/98/ME/NT 4.0
- Lava Lifetime Warranty

#### Connectors

• One DB-9 male RS-232