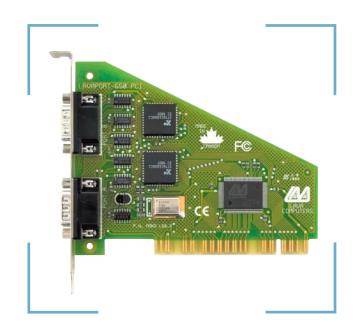

# LavaPort-PCI

#### PCI Bus Dual 16650 Serial Port Board

#### **Connectors**

• Two DB-9 male RS-232