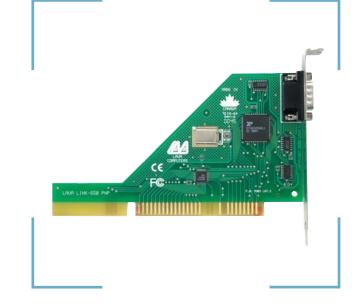

# LavaPort-PnP

## ISA Bus Plug and Play Single 16650 **Serial Port Board**

### **Features & Benefits**

- Adds one 9-pin 16650 UART serial port to ISA-equipped PCs
- Port is capable of a maximum data throughput rate up to 460.8 kbps
- Compliant with ISA Plug and Play Specification for easy jumperless installation
- Integrated 32-byte FIFO buffers with software configurable Rx/Tx triggers, 4x clock, and on-board flow control guarantee errorless data transmission even at top speed
- Easy Plug and Play installation automatically selects next available IRQ and I/O address
- Compatible with RS-232 serial peripherals including 56K and ISDN modems, PDAs, digital cameras, bar-code scanners, and UPSes
- Ships with drivers for Windows 95/98/ME
- Lava Lifetime Warranty

#### **Connectors**

• One DB-9 male RS-232