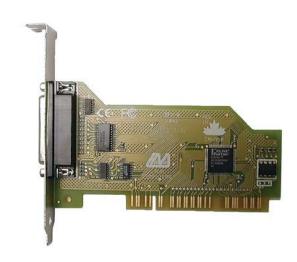

## LAVA PARALLEL-PCI 3.3V

**PCI Bus Enhanced Parallel** Board for 3.3 Volt PCI

## Features:

- Single PCI-bus 25-pin Enhanced Parallel Port (EPP) adds one additional LPT Port to any 3.3 volt PCI-equipped PC.
- Automatically selects one available IRQ and PCI I/O address just plug it in and go!
- Configurable for standard ISA parallel port addresses (0278 and 0378) for compatibility with legacy peripherals (e.g.  $Zip^{TM}$  Drives).
- Up to 3 times faster than standard ISA and motherboard EPP parallel ports.
- Compatible with any parallel port device including dot matrix, laser, ink-jet, and bubble-jet printers, removable storage devices, and parallel port scanners.
- Compliant with PCI Specification 3.0.
- Lava Lifetime Warranty