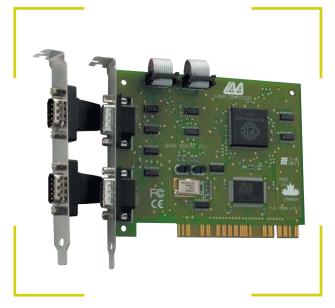

# LAVA Quattro-PCI PCI Bus Four Port 16550 Serial Board

#### **Features & Benefits**

- Adds four 16550 UART serial ports to PCI-equipped PCs
- Each port is capable of a maximum data throughput rate up to 115.2 kbps
- All four ports share one PCI bus IRQ
  even when accessed simultaneously, saving valuable resources for other expansion cards
- Includes Lava Com Port Redirect Utility for renaming Com ports — allows for backward compatibility with software that supports Com 1-4 only
- Easy Plug and Play installation automatically selects next available IRQ and I/O addresses
- Ideal for POS or telecommuting server applications
- Compliant with PCI Specification 2.1
- Lava Lifetime Warranty

### Connectors

• Four DB-9 male RS-232