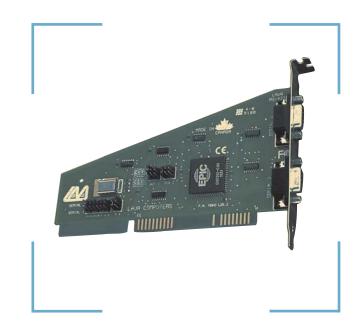

## **LAVA RS422-550**

# ISA Bus Dual 16550 Serial Board with RS422 Drivers/Receivers

#### **Features & Benefits**

- Adds two 16550 UART serial ports
- (both 9-pin female) to ISA-equipped PCs
- Each serial port independently configurable as Com1 through Com6
- Each serial port selectable for any of IRQ 2/3/4/5/7/10/11/12/15
- Compliant with RS422 specification balanced pair transmission
- Ideal for use in industrial applications over long distances up to 4000 feet Lava's RS422 pin-out:

#### **Connectors**

• Two DB-9 female RS-422