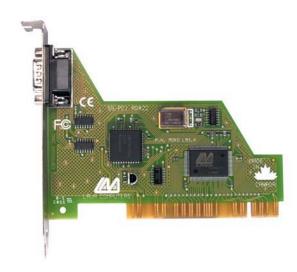

## LAVA RS422 SS-PCI

Single Serial PCI Board **16550 UART** RS422 Driver/Receiver

## Features:

- PCI-bus single 9-pin RS-422 serial port with 16550 UART supports data throughput rates up to 115.2 kbps.
- Easy Plug and Play configuration: automatically selects next available COM address and IRQ.
- Includes Lava COM Port Redirect Utility for renaming COM ports allows for backward compatibility with software that supports COM 1-4 only.
- Compliant with RS-422 specification balanced pair transmission.
- Ideal for use in industrial applications over long distances of up to 4000 feet.
- Lava's RS-422 pin-out:
- Lava Lifetime Warranty