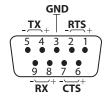

## Features:

- PCI-bus single 9-pin RS-422 serial port with 16550 UART supports data throughput rates up to 115.2 kbps.
- Easy Plug and Play configuration: automatically selects next available COM address and IRQ.
- Includes Lava COM Port Redirect Utility for renaming COM ports allows for backward compatibility with software that supports COM 1-4 only.
- Compliant with RS-422 specification balanced pair transmission.
- Ideal for use in industrial applications over long distances of up to 4000 feet.
- Lava's RS-422 pin-out:
- Lava Lifetime Warranty