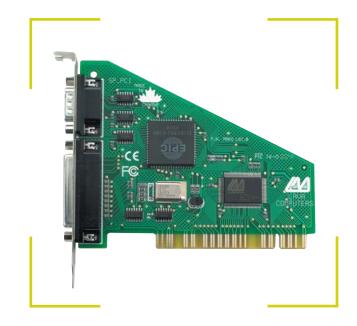

# PCI Bus 16550 Serial and Bi-Directional Parallel Port Board

#### **Features & Benefits**

- Adds one 9-pin 16550 UART serial port and one parallel port to PCI-equipped PCs
- Serial port is capable of a maximum data throughput rate up to 115.2 kbps
- One 25-pin bi-directional parallel port
- Serial and parallel port share one IRQ saves valuable resources for other expansion cards
- Easy Plug and Play installation automatically selects next available IRQ and I/O addresses
- Compatible with external modems, handhelds, digital cameras, UPSes, and POS devices, as well as external drives, printers, scanners, and video-conferencing equipment
- Compliant with PCI Specification 2.1
- Lava Lifetime Warranty

#### **Connectors**

- One DB-9 male RS-232
- One DB-25 female IEEE 1284