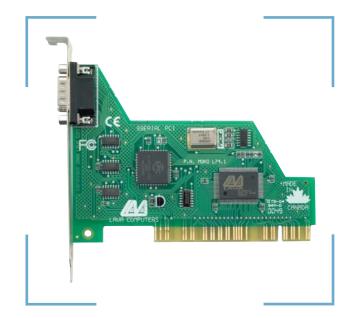

## LAVA SSerial-PCI PCI Bus Single 16550 Serial Board

## **Features & Benefits**

- Adds one 9-pin 16550 UART serial port to PCI-equipped PCs
- Supports data throughput rates up to 115.2 kbps
- Easy Plug and Play installation automatically selects next available IRQ and I/O address
- Includes Lava Com Port Redirect Utility for renaming Com ports – allows for backward compatibility with software that supports Com 1-4 only
- Compliant with PCI Specification 2.1
- Compatible with RS-232 serial peripherals including modems, handhelds, digital cameras, bar-code scanners, and UPSes
- Lava Lifetime Warranty

## **Connectors**

- One DB-9 male RS-232
- System Requirements
- PCI host slot

Drivers ship with product. For updated software support visit **www.lavalink.com.** 

F© (€