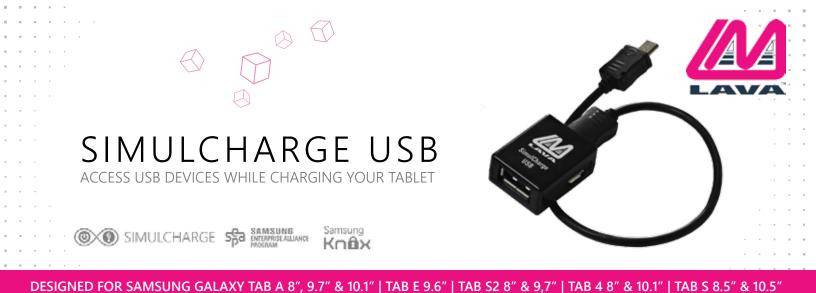

## PRODUCT OVERVIEW

This intelligent adapter makes it possible to simultaneously operate the latest generation of Samsung tablets in host mode and to charge them at the same time, a functionality not supported by standard USB host mode (USB OTG mode) adapters.

This adapter is designed for robust operation with advanced Accessory Charging Adapter (ACA) mode switching and more stable tablet charging characteristics.

LAVA Computers MFG. Inc. designs and manufactures computing interfaces and devices for the Point of Sale, Kiosk, Gaming, Industrial Automation, Security and Access Control industries, and has been doing so since 1984. As experts in serial interfaces for PCI, PCIe, ISA, USB, and Ethernet buses, LAVA builds tablet PoE/USB/LAN devices, Ethernet-to-serial device servers, serial/parallel I/O boards, and embedded IoT/M2M connectivity devices.