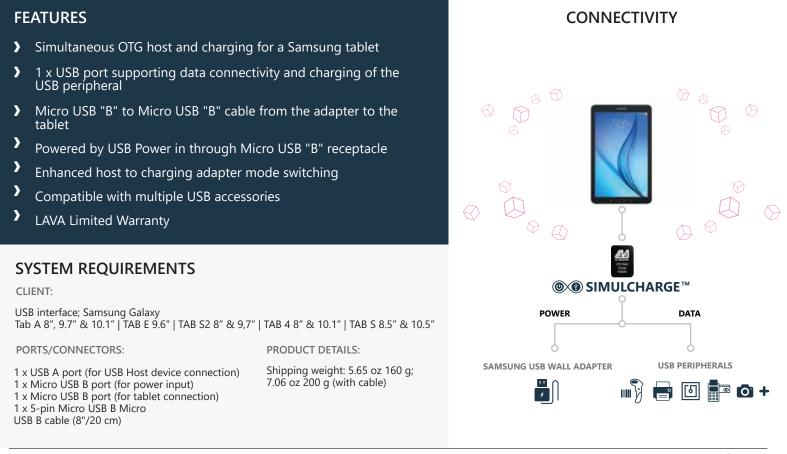

## PRODUCT OVERVIEW

This intelligent adapter makes it possible to simultaneously operate the latest generation of Samsung tablets in host mode and to charge them at the same time, a functionality not supported by standard USB host mode (USB OTG mode) adapters.

This adapter is designed for robust operation with advanced Accessory Charging Adapter (ACA) mode switching and more stable tablet charging characteristics.

LAVA Computers MFG. Inc. designs and manufactures computing interfaces and devices for the Point of Sale, Kiosk, Gaming, Industrial Automation, Security and Access Control industries, and has been doing so since 1984. As experts in serial interfaces for PCI, PCIe, ISA, USB, and Ethernet buses, LAVA builds tablet PoE/USB/LAN devices, Ethernet-to-serial device servers, serial/parallel I/O boards, and embedded IoT/M2M connectivity devices.